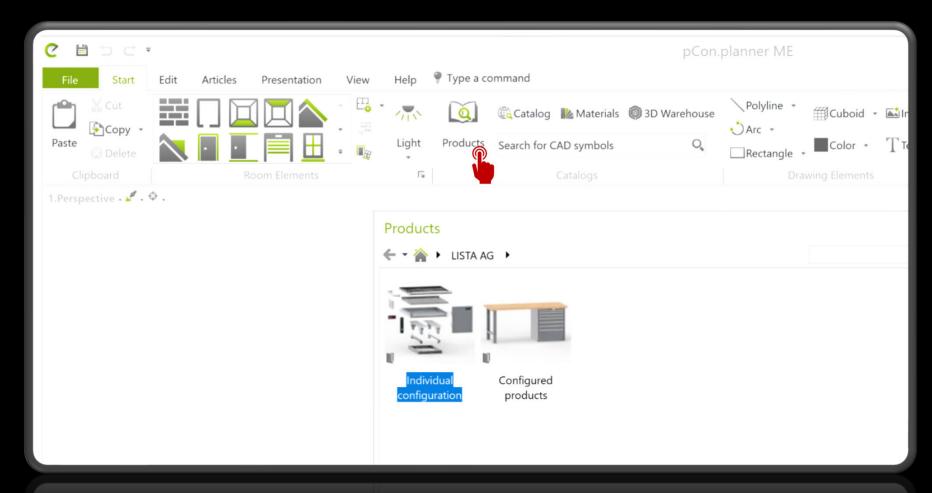

You only have to carry out this step yourself during the initial installation. After that, the catalogue is synchronised automatically once a day by the pcon.update DataClient.

After successful synchronisation, you can now open the pCon.planner ME and find our product catalog in the "Start" tab under "Products".