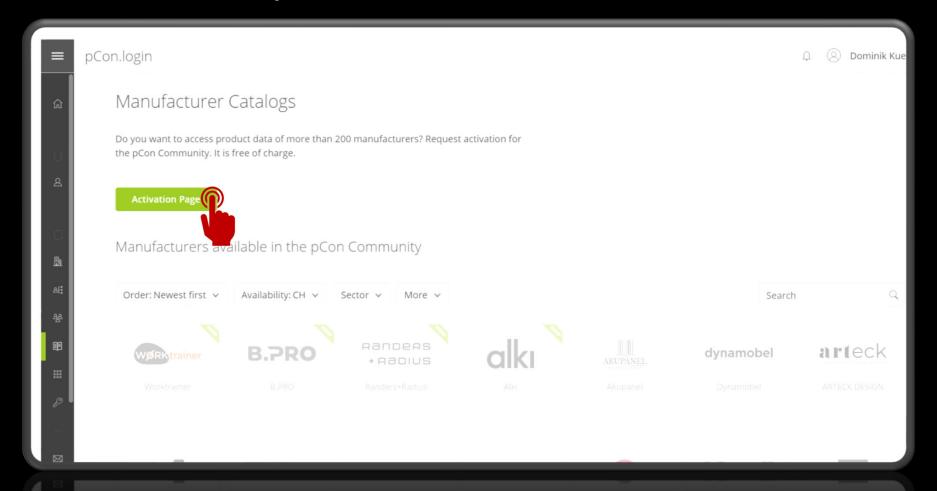

Now click on "Show catalogs" under "Manufacturer Catalogs".

In order to use manufacturer catalogs, you must apply for activation. Your account will be activated within one working day. You will be informed about the activation by email.

After your account has been verified, you can request the LISTA product catalogue. You will be informed by email as soon as the catalogue has been released to you.