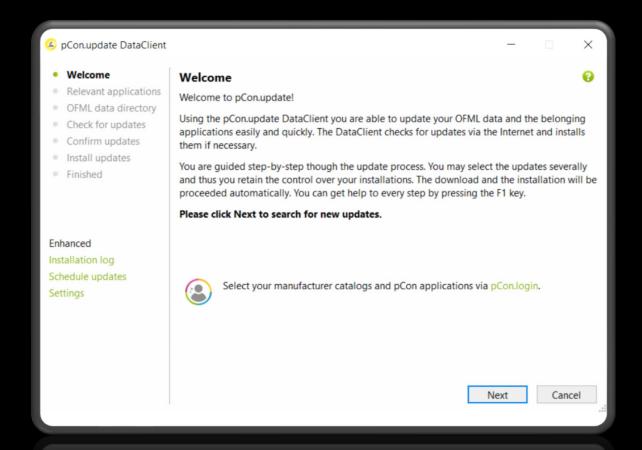

# **Download pCon.update DataClient on:**

https://pcon-solutions.com/download-area/

Open the pcon.update DataClient and follow the instructions to start the first synchronisation with the LISTA product catalogue.

You only have to carry out this step yourself during the initial installation. After that, the catalogue is synchronised automatically once a day by the pcon.update DataClient.

After successful synchronisation, you can now open the pCon.planner ME and find our product catalog in the "Start" tab under "Products".