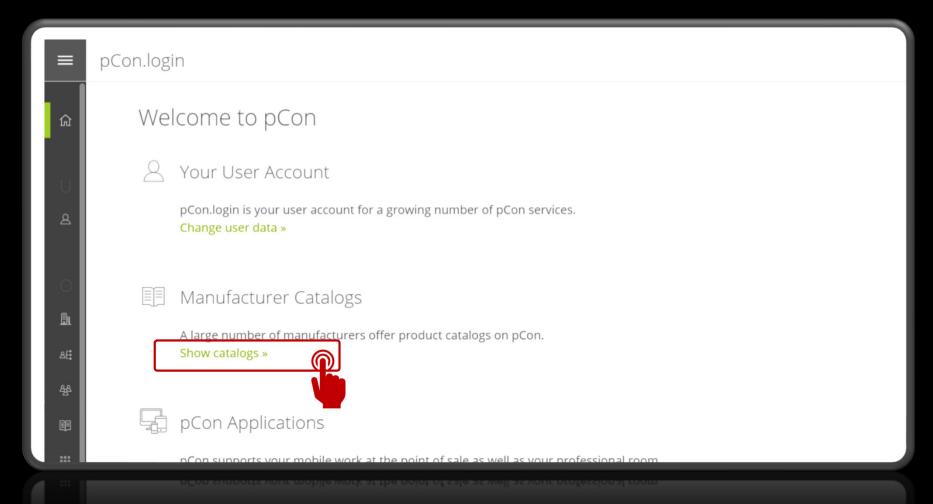

Now click on "Show catalogs" under "Manufacturer Catalogs".

In order to use manufacturer catalogs, you must apply for activation. Your account will be activated within one working day. You will be informed about the activation by email.