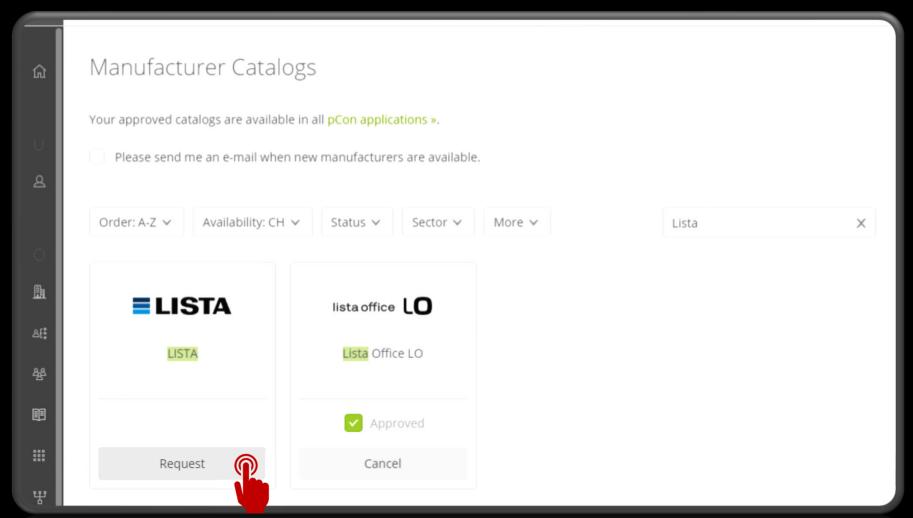

Now click on "Show catalogs" under "Manufacturer Catalogs".

In order to use manufacturer catalogs, you must apply for activation. Your account will be activated within one working day. You will be informed about the activation by email.

After your account has been verified, you can request the LISTA product catalogue. You will be informed by email as soon as the catalogue has been released to you.