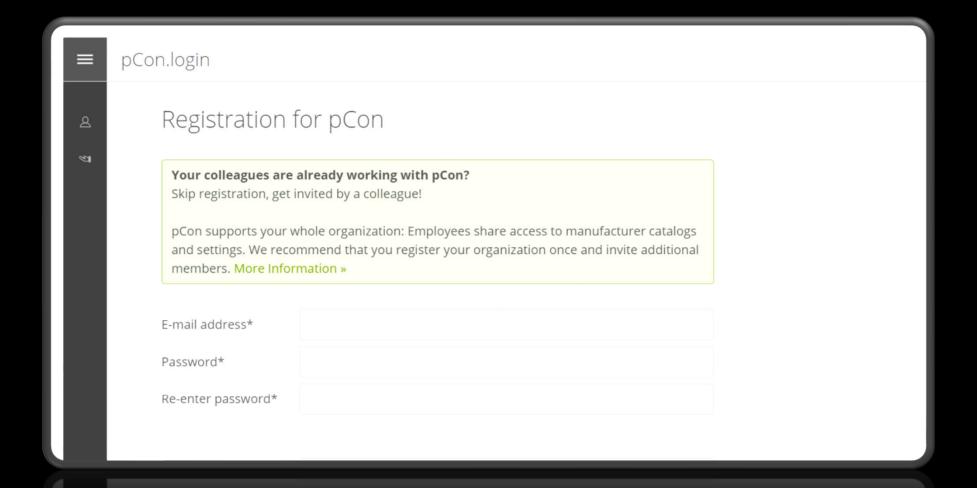

Open the website <a href="https://login.pcon-solutions.com/en/">https://login.pcon-solutions.com/en/</a> and create a login with your data.

After registering, you will be asked to confirm your email address. Switch to your mail account and confirm the request. Then click on "Continue".