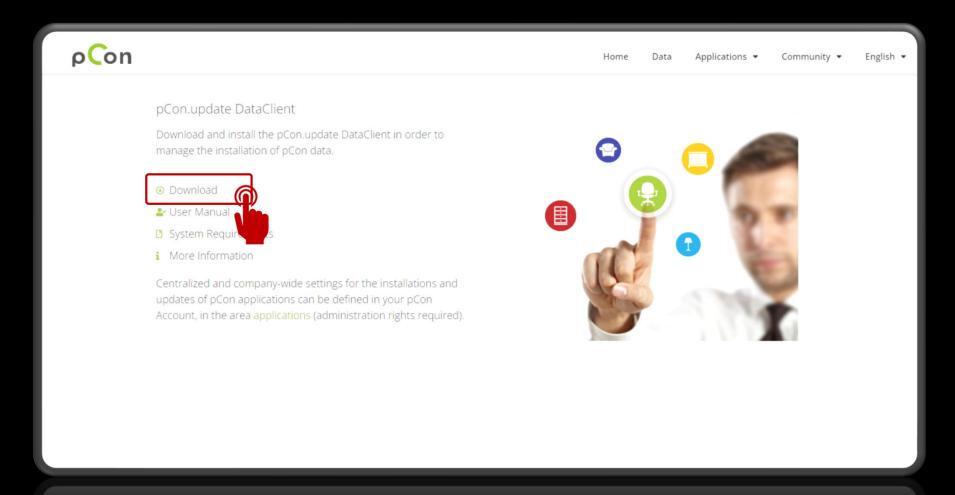

# **Download pCon.update DataClient on:**

https://pcon-solutions.com/download-area/

Open the pcon.update DataClient and follow the instructions to start the first synchronisation with the LISTA product catalogue.