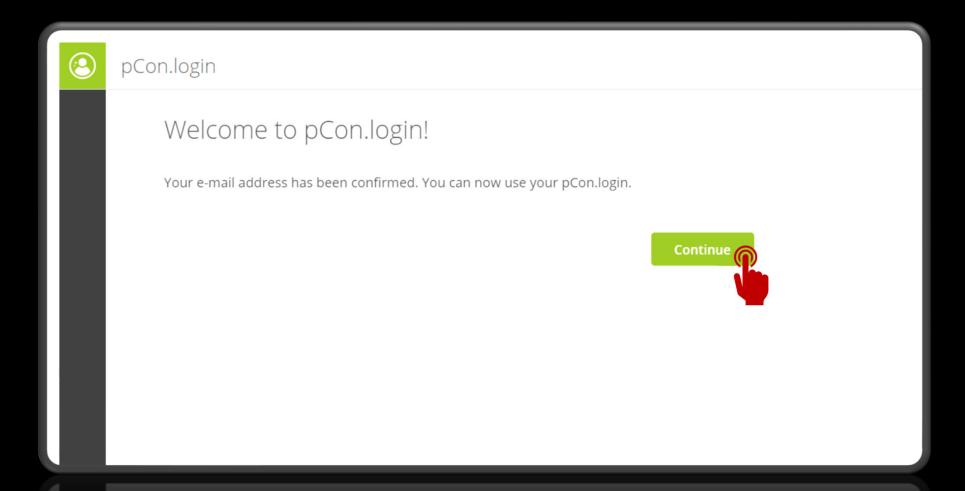

Open the website <a href="https://login.pcon-solutions.com/en/">https://login.pcon-solutions.com/en/</a> and create a login with your data.

After registering, you will be asked to confirm your email address. Switch to your mail account and confirm the request. Then click on "Continue".