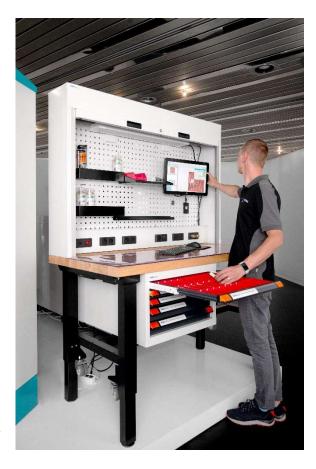

## **SMARTBOX**

## COMPACT ELECTRONIC ACCESS CONTROL

The Thur Metall SmartBox is the perfect addition for securely storing high-quality hand tools or components directly at the workstation.

Thanks to its compact design without protruding parts, it can be flexibly placed on and under tabletops or shelves. It enables reliable and traceable electronic access control for each drawer and includes an LED display and emergency release.

- One universal model in two cabinet heights
- Rear service access with emergency opening
- Versatile use as a workstation cabinet, overhead cabinet, etc.
- > Impressive value for money
- Can be integrated into existing TM eControl warehouse management software

Quattro workstation with SmartBox

SmartBox in detail