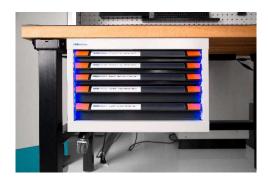

## COMPACT ELECTRONIC ACCESS CONTROL

The Thur Metall SmartBox is the perfect addition for securely storing high-quality hand tools or components directly at the workstation.

Thanks to its compact design without protruding parts, it can be flexibly placed on and under tabletops or shelves. It enables reliable and traceable electronic access control for each drawer and includes an LED display and emergency release.

- One universal model in two cabinet heights
- Rear service access with emergency opening
- Versatile use as a workstation cabinet, overhead cabinet, etc.
- > Impressive value for money
- Can be integrated into existing TM eControl warehouse management software

Quattro workstation with SmartBox

SmartBox in detail