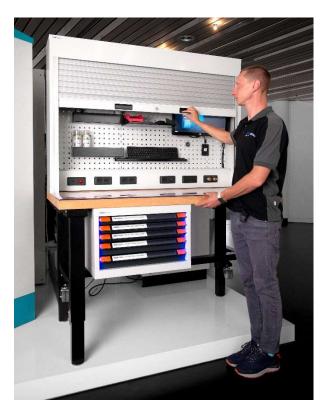

## QUATTRO workstation system

Electrically height-adjustable worktable

With the Quattro workstation system from Thur Metall, you can create workstations flexibly with the future in mind.

The electrically height-adjustable and individually configurable solution ensures the greatest possible ergonomics, enabling efficient work in the workshop, assembly and production. The system grows with your needs: everything is possible, from a single workbench to a fully equipped workstation.

- High stability
- Lifting capacity up to 400 kg
- Levelling feet included
- Generous lift of 500 mm (675-1175 mm).
- Countertop in multiplex, beech block or resin
- Rear panel construction and drawers optional