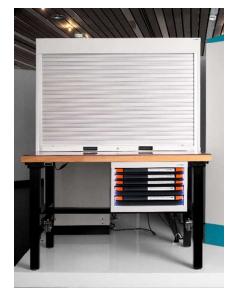

## QUATTRO workstation system

Electrically height-adjustable worktable

With the Quattro workstation system from Thur Metall, you can create workstations flexibly with the future in mind.

The electrically height-adjustable and individually configurable solution ensures the greatest possible ergonomics, enabling efficient work in the workshop, assembly and production. The system grows with your needs: everything is possible, from a single workbench to a fully equipped workstation.

- High stability
- Lifting capacity up to 400 kg
- Levelling feet included
- Generous lift of 500 mm (675-1175 mm).
- Countertop in multiplex, beech block or resin
- Rear panel construction and drawers optional