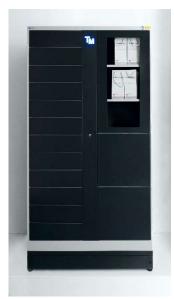

## THE COMPARTMENT CABINET WITH VARIABLE COMPARTMENTS

The Thur Metall E-Multicabinet is available with variable compartments and a central service compartment, making it ideal for everything your business wants to store securely with electronic access control. From power tools to smartphones, work clothes or e-bike batteries.

The quantity and formats of the compartments can be flexibly combined and equipped with a wide array of power modules. This allows expensive equipment to be stored securely and charged at the same time.

- Variable compartment divisionwith2 to 24 compartments
- Power modules can be individually configured
- Optimum use of space
- Impressive value for money
- Can be integrated into existing TM eControl warehouse management software