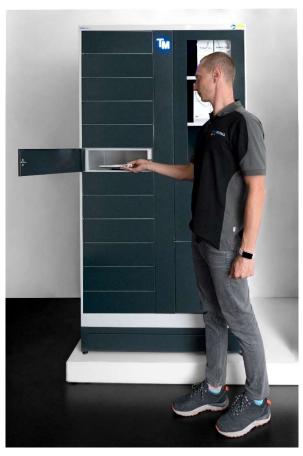

## THE COMPARTMENT CABINET WITH VARIABLE COMPARTMENTS

The Thur Metall E-Multicabinet is available with variable compartments and a central service compartment, making it ideal for everything your business wants to store securely with electronic access control. From power tools to smartphones, work clothes or e-bike batteries.

The quantity and formats of the compartments can be flexibly combined and equipped with a wide array of power modules. This allows expensive equipment to be stored securely and charged at the same time.

- Variable compartment divisionwith2 to 24 compartments
- Power modules can be individually configured
- Optimum use of space
- Impressive value for money
- Can be integrated into existing TM eControl warehouse management software